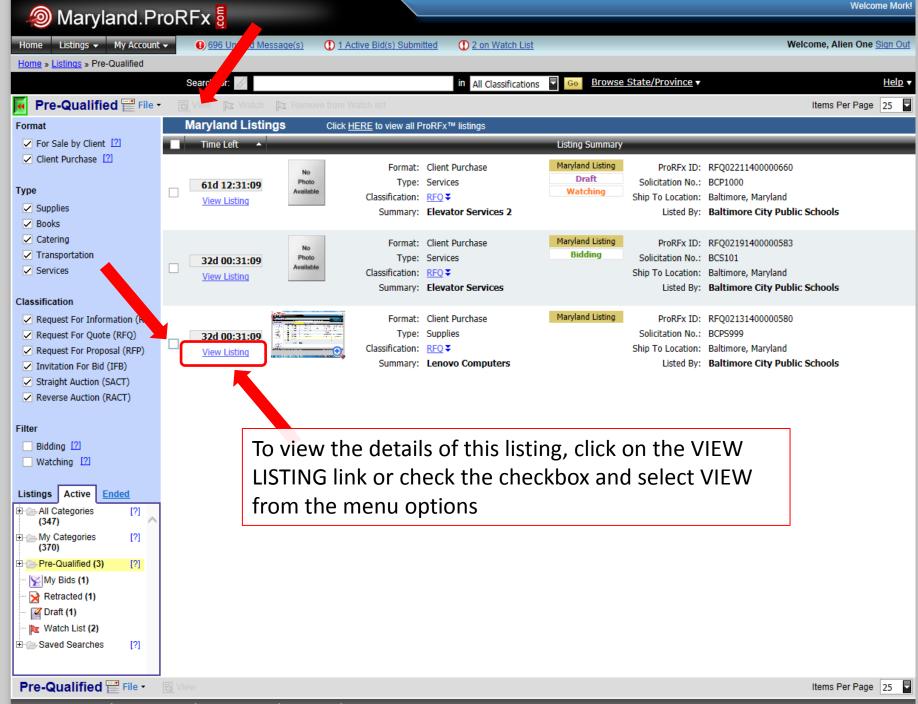

| le Marylan                        | l.ProRFx 🖥                                                                                                                                                                                                                                                                                                                                                                                                        |                                                                                                                                                                                                                                                                                                                                                                                                                                                                                                                                                                                                                                                          | Welcome Mo                 |
|-----------------------------------|-------------------------------------------------------------------------------------------------------------------------------------------------------------------------------------------------------------------------------------------------------------------------------------------------------------------------------------------------------------------------------------------------------------------|----------------------------------------------------------------------------------------------------------------------------------------------------------------------------------------------------------------------------------------------------------------------------------------------------------------------------------------------------------------------------------------------------------------------------------------------------------------------------------------------------------------------------------------------------------------------------------------------------------------------------------------------------------|----------------------------|
| Home Listings - My                |                                                                                                                                                                                                                                                                                                                                                                                                                   | Submitted     O 1 on Watch List                                                                                                                                                                                                                                                                                                                                                                                                                                                                                                                                                                                                                          | Welcome, Alien One Sign Or |
| ome » <u>Listings</u> » Advertise | Listings » View                                                                                                                                                                                                                                                                                                                                                                                                   |                                                                                                                                                                                                                                                                                                                                                                                                                                                                                                                                                                                                                                                          |                            |
| Back to View Listings             |                                                                                                                                                                                                                                                                                                                                                                                                                   | Add to Watch List 🕞 Print View Share: 🖂 📑                                                                                                                                                                                                                                                                                                                                                                                                                                                                                                                                                                                                                | <b>Y</b>                   |
|                                   | Time Left: 32d 00:26:33                                                                                                                                                                                                                                                                                                                                                                                           | Bid on this Listing                                                                                                                                                                                                                                                                                                                                                                                                                                                                                                                                                                                                                                      |                            |
|                                   | Format: Client Purchase<br>ProRFx ID: RFQ02131400000580<br>Solicitation No: BCPS999<br>ProRFx Type: RFQ: Supplies<br>Template: RFQ (New Supplies)<br>Listing Category: Electronics Vendors (tablets, computers, etc.)<br>Summary: Lenovo Computers<br>Listed By: Baltimore City Public Schools<br>Inductor Tune: Poording schools elementativ or coondery<br>Cor<br>Cor<br>Cor<br>Cor<br>Cor<br>Cor<br>Cor<br>Cor | <ul> <li>Click the «NEXT&gt; or «PREVIOUS» buttons to navigate.</li> <li>Once all of the required fields have been entered, you may submit your response.</li> <li>You will be able to save your work at any time and submit your response later if you with, so long as it is before the Listing End Date.</li> <li>You may not be required to quote on all items. Carefully read all instructions and make use of the "Ask Questions &amp; View Answers" link towards the top of the page just under the Time Left indicator.</li> <li>Responses are Legally Binding, so triple check your work!</li> <li>OR</li> <li>Back to View Listings</li> </ul> |                            |

| left Marylar 🧑               | nd.ProRF>                                                                                                                                                                                                                                                                                                                                                                                                                                                                                                                                                                                                                                                                                                                                                                                                                                                                                                                                                                                                                                                                                                                                                                                                                                                   | K B                            |                           |                                                                                                                                                                                                                                                                                                                                                                            | Welcome Mork!               |
|------------------------------|-------------------------------------------------------------------------------------------------------------------------------------------------------------------------------------------------------------------------------------------------------------------------------------------------------------------------------------------------------------------------------------------------------------------------------------------------------------------------------------------------------------------------------------------------------------------------------------------------------------------------------------------------------------------------------------------------------------------------------------------------------------------------------------------------------------------------------------------------------------------------------------------------------------------------------------------------------------------------------------------------------------------------------------------------------------------------------------------------------------------------------------------------------------------------------------------------------------------------------------------------------------|--------------------------------|---------------------------|----------------------------------------------------------------------------------------------------------------------------------------------------------------------------------------------------------------------------------------------------------------------------------------------------------------------------------------------------------------------------|-----------------------------|
| Home Listings <del>-</del> M |                                                                                                                                                                                                                                                                                                                                                                                                                                                                                                                                                                                                                                                                                                                                                                                                                                                                                                                                                                                                                                                                                                                                                                                                                                                             |                                | 1 Active Bid(s) Submittee | d ① 1 on Watch List                                                                                                                                                                                                                                                                                                                                                        | Welcome, Alien One Sign Out |
| Home » Listings » Advertis   | ed Listings » View                                                                                                                                                                                                                                                                                                                                                                                                                                                                                                                                                                                                                                                                                                                                                                                                                                                                                                                                                                                                                                                                                                                                                                                                                                          |                                |                           |                                                                                                                                                                                                                                                                                                                                                                            |                             |
| Back to View Listings        |                                                                                                                                                                                                                                                                                                                                                                                                                                                                                                                                                                                                                                                                                                                                                                                                                                                                                                                                                                                                                                                                                                                                                                                                                                                             |                                |                           | 🔁 Add to Watch List 🛛 🔂 Print View Share: 🖂 📑                                                                                                                                                                                                                                                                                                                              | <b>y</b>                    |
|                              |                                                                                                                                                                                                                                                                                                                                                                                                                                                                                                                                                                                                                                                                                                                                                                                                                                                                                                                                                                                                                                                                                                                                                                                                                                                             | Time Left: 32d 00:             | 26:33                     | Bid on this Listing                                                                                                                                                                                                                                                                                                                                                        |                             |
| ſ                            | Format                                                                                                                                                                                                                                                                                                                                                                                                                                                                                                                                                                                                                                                                                                                                                                                                                                                                                                                                                                                                                                                                                                                                                                                                                                                      | Client Purchase                | Ask Question View A       |                                                                                                                                                                                                                                                                                                                                                                            | ed                          |
|                              | Format:       Client Purchase         ProRFx ID:       RFQ0213140000580         Solicitation No:       BCPS999         ProRFx Type:       RFQ: Supplies         Template:       RFQ (New Supplies)         Listing Category:       Electronics Vendors (tablets, computers, etc.)         Summary:       Lenovo Computers         Listed By:       Baltimore City Public Schools         Industry Type:       Boarding schools, elementary or secondary         Contact Name:       Bryan Bos         Contact Fnail:       bryan@k12buy.com         Contact Phone:       (702) 468-1852 x2891         Ship to Location:       0242 Northwood El         Address1:       School# 0242         Address2:       5201 Loch Raven Blvd         City: Baltimore       State: MD       Zip/Postal: 21239         Listing Class::       RFQ       Request For Quote         Listing Ends After:       End Date/Time reached       Listing End Date:         Jai/2014 1:00:00 PM EST       Bid Closes:       3/31/2014 1:00:00 PM EST         Bid Closes:       3/31/2014 1:00:00 PM EST       Please bid on the following item(\$) below:         When finished quoting please "SUBMIT BID TO CUSTOMER"       When finished quoting please "SUBMIT BID TO CUSTOMER" |                                |                           | <ul> <li>Instructions for use         <ul> <li>Carefully review the clients information and requirements on the left.</li> </ul> </li> <li>If you have question about this listing click the Ask Question line</li> <li>To view answers, click the View Answers link. If the View Answers link. If the View Answers link is disabled, there are no answers yet.</li> </ul> |                             |
|                              | Qty:<br>Unit of Measure:<br>Type of Product:<br>MFG Name:<br>MFG Part No.:<br>MFG Model No.:<br>1920x1000 scree<br>Photos:                                                                                                                                                                                                                                                                                                                                                                                                                                                                                                                                                                                                                                                                                                                                                                                                                                                                                                                                                                                                                                                                                                                                  | Computers<br>Lenovo<br>SD10293 | No Bid                    |                                                                                                                                                                                                                                                                                                                                                                            |                             |

|                                |                                                                     |                                                                |       | Add to Watch List                                                            | 💫 Print View                          | Share: 🖂 📑                      | <b>y</b> |
|--------------------------------|---------------------------------------------------------------------|----------------------------------------------------------------|-------|------------------------------------------------------------------------------|---------------------------------------|---------------------------------|----------|
|                                | Time Left: 32d 0                                                    | 0:26:33                                                        | Did   | n this Listing                                                               |                                       |                                 |          |
|                                |                                                                     | Ask Question   View Ans                                        |       | n this Listing                                                               |                                       | * Require                       | ed       |
| Format:                        | Client Purchase                                                     |                                                                |       |                                                                              |                                       | . toqui                         | ~        |
| ProRFx ID:                     | RFQ02131400000580                                                   |                                                                | 🚺 I   | nstructions for use                                                          | ,                                     |                                 |          |
| Solicitation No:               | BCPS999                                                             |                                                                |       | <ul> <li>Carefully review the clie</li> </ul>                                | ents information and                  | requirements                    |          |
| ProRFx Type:                   | RFQ: Supplies                                                       |                                                                |       | on the left.                                                                 |                                       |                                 |          |
| Template:                      | RFQ (New Supplies)<br>Electronics Vendors (table                    | ats computers etc.)                                            |       | <ul> <li>If you wish to respond t</li> </ul>                                 |                                       |                                 |          |
| Summary:                       | Lenovo Computers                                                    | eto, computero, etc.)                                          |       | this item" link and com<br>Click the <next> or &lt;</next>                   | PREVIOUS> buttons                     | ented to you.<br>s to navigate. |          |
| Listed By:                     | Baltimore City Public So                                            | chools                                                         |       |                                                                              |                                       | -                               |          |
| Industry Type:                 | Boarding schools, elemer                                            |                                                                |       | <ul> <li>Once all of the required<br/>may submit your response.</li> </ul>   |                                       | itered, you                     |          |
| Contact Name:                  | Bryan Bos                                                           |                                                                |       |                                                                              |                                       |                                 |          |
| Contact Email:                 | bryan@k12buy.com                                                    |                                                                |       | <ul> <li>You will be able to save<br/>your response later if your</li> </ul> |                                       |                                 |          |
| Contact Phone:                 | (702) 468-1852 ×2891                                                |                                                                |       | Listing End Date.                                                            | · · · · · · · · · · · · · · · · · · · |                                 |          |
| Ship to Location:<br>Address1: | 0242 Northwood El<br>School# 0242                                   |                                                                |       | You may not be require                                                       | ed to quote on all iten               | ns. Carefully                   |          |
| Address2:                      | 5201 Loch Raven Blvd                                                |                                                                |       | read all instructions and                                                    | d make use of the "A                  | sk Questions                    |          |
| City: Baltimore                | State: MD                                                           | Zip/Postal: 21239                                              |       | & View Answers" link to<br>under the Time Left ind                           |                                       | page just                       |          |
| Listing Class.:                | RFQ Request Fo                                                      |                                                                | Recoo | ncoc aro Logally Bindin                                                      | a co triplo obcol                     | k vour work!                    |          |
|                                | r: End Date/Time reached                                            |                                                                | Respo | nses are Legally Bindin                                                      | g, so unple check                     | k your work:                    |          |
| -                              | 3/31/2014 1:00:00 PM ES                                             | т                                                              | 0.0   |                                                                              |                                       |                                 |          |
|                                |                                                                     |                                                                | OR    |                                                                              |                                       |                                 |          |
| Bid Closes:                    | 3/31/2014 1:00:00 PM ES                                             | ST                                                             | O O   | Back to View Listings                                                        |                                       |                                 |          |
| When fir                       | bid on the follow<br>nished quoting please "SUB<br>DRFx Item 1 of 2 | ING Item(s) below:<br>MIT BID TO CUSTOMER"<br>Bid on this iten |       |                                                                              |                                       |                                 |          |
| Type of Produ                  | ct: Computers                                                       | My Bid                                                         |       |                                                                              |                                       |                                 |          |
|                                | what is needed:<br>100<br>EACH                                      | No Bid                                                         |       |                                                                              |                                       |                                 |          |
| Type of Product:               | -                                                                   |                                                                |       | Listing/So                                                                   | licitatio                             | n line                          |          |
|                                | Lenovo                                                              |                                                                |       |                                                                              | incitatio                             | inc                             |          |
| MFG Part No.:                  |                                                                     |                                                                |       | informatio                                                                   | on (wha                               | t vou                           |          |
| MFG Model No.:                 |                                                                     |                                                                |       |                                                                              |                                       |                                 |          |
| 1920x1000 scre                 | en rez 17" etc.                                                     |                                                                |       | would be                                                                     | hidding                               | on)                             |          |
|                                |                                                                     |                                                                |       |                                                                              | Sidding                               | , ony                           |          |
|                                |                                                                     |                                                                |       |                                                                              |                                       |                                 |          |