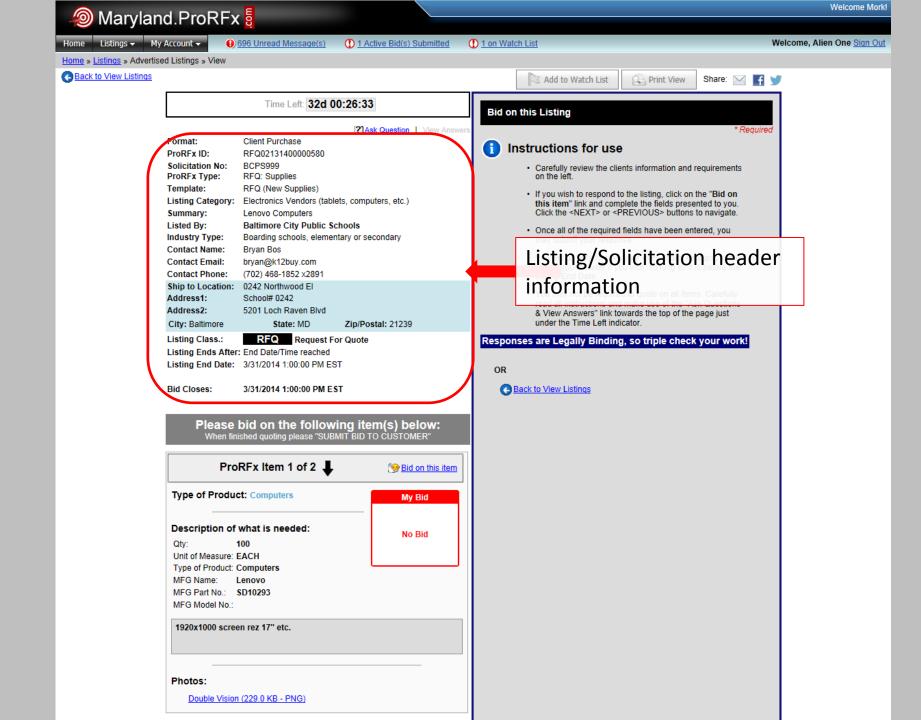

| le Marylan                        | l.ProRFx 🖥                                                                                                                                                                                                                                                                                                                                                                                                        |                                                                                                                                                                                                                                                                                                                                                                                                                                                                                                                                                                                                                                                          | Welcome Mo                 |
|-----------------------------------|-------------------------------------------------------------------------------------------------------------------------------------------------------------------------------------------------------------------------------------------------------------------------------------------------------------------------------------------------------------------------------------------------------------------|----------------------------------------------------------------------------------------------------------------------------------------------------------------------------------------------------------------------------------------------------------------------------------------------------------------------------------------------------------------------------------------------------------------------------------------------------------------------------------------------------------------------------------------------------------------------------------------------------------------------------------------------------------|----------------------------|
| Home Listings - My                |                                                                                                                                                                                                                                                                                                                                                                                                                   | Submitted     O 1 on Watch List                                                                                                                                                                                                                                                                                                                                                                                                                                                                                                                                                                                                                          | Welcome, Alien One Sign Or |
| ome » <u>Listings</u> » Advertise | Listings » View                                                                                                                                                                                                                                                                                                                                                                                                   |                                                                                                                                                                                                                                                                                                                                                                                                                                                                                                                                                                                                                                                          |                            |
| Back to View Listings             |                                                                                                                                                                                                                                                                                                                                                                                                                   | Add to Watch List 🕞 Print View Share: 🖂 📑                                                                                                                                                                                                                                                                                                                                                                                                                                                                                                                                                                                                                | <b>Y</b>                   |
|                                   | Time Left: 32d 00:26:33                                                                                                                                                                                                                                                                                                                                                                                           | Bid on this Listing                                                                                                                                                                                                                                                                                                                                                                                                                                                                                                                                                                                                                                      |                            |
|                                   | Format: Client Purchase<br>ProRFx ID: RFQ02131400000580<br>Solicitation No: BCPS999<br>ProRFx Type: RFQ: Supplies<br>Template: RFQ (New Supplies)<br>Listing Category: Electronics Vendors (tablets, computers, etc.)<br>Summary: Lenovo Computers<br>Listed By: Baltimore City Public Schools<br>Inductor Tune: Poording schools elementativ or coondery<br>Cor<br>Cor<br>Cor<br>Cor<br>Cor<br>Cor<br>Cor<br>Cor | <ul> <li>Click the «NEXT&gt; or «PREVIOUS» buttons to navigate.</li> <li>Once all of the required fields have been entered, you may submit your response.</li> <li>You will be able to save your work at any time and submit your response later if you with, so long as it is before the Listing End Date.</li> <li>You may not be required to quote on all items. Carefully read all instructions and make use of the "Ask Questions &amp; View Answers" link towards the top of the page just under the Time Left indicator.</li> <li>Responses are Legally Binding, so triple check your work!</li> <li>OR</li> <li>Back to View Listings</li> </ul> |                            |

| left Marylar 🧑               | nd.ProRF>                                                                                                                                                                                                                                                                                                                                                                                                                                                                                                                                                                                                                                                                                                                                                                                                                                                                                                                                                                                                                                                                                                                                                                                                                                                   | K B                            |                           |                                                                                                                                                                                                                                                                                                                                                                            | Welcome Mork!               |
|------------------------------|-------------------------------------------------------------------------------------------------------------------------------------------------------------------------------------------------------------------------------------------------------------------------------------------------------------------------------------------------------------------------------------------------------------------------------------------------------------------------------------------------------------------------------------------------------------------------------------------------------------------------------------------------------------------------------------------------------------------------------------------------------------------------------------------------------------------------------------------------------------------------------------------------------------------------------------------------------------------------------------------------------------------------------------------------------------------------------------------------------------------------------------------------------------------------------------------------------------------------------------------------------------|--------------------------------|---------------------------|----------------------------------------------------------------------------------------------------------------------------------------------------------------------------------------------------------------------------------------------------------------------------------------------------------------------------------------------------------------------------|-----------------------------|
| Home Listings <del>-</del> M |                                                                                                                                                                                                                                                                                                                                                                                                                                                                                                                                                                                                                                                                                                                                                                                                                                                                                                                                                                                                                                                                                                                                                                                                                                                             |                                | 1 Active Bid(s) Submittee | d ① 1 on Watch List                                                                                                                                                                                                                                                                                                                                                        | Welcome, Alien One Sign Out |
| Home » Listings » Advertis   | ed Listings » View                                                                                                                                                                                                                                                                                                                                                                                                                                                                                                                                                                                                                                                                                                                                                                                                                                                                                                                                                                                                                                                                                                                                                                                                                                          |                                |                           |                                                                                                                                                                                                                                                                                                                                                                            |                             |
| Back to View Listings        |                                                                                                                                                                                                                                                                                                                                                                                                                                                                                                                                                                                                                                                                                                                                                                                                                                                                                                                                                                                                                                                                                                                                                                                                                                                             |                                |                           | 🔁 Add to Watch List 🛛 🔂 Print View Share: 🖂 📑                                                                                                                                                                                                                                                                                                                              | <b>y</b>                    |
|                              |                                                                                                                                                                                                                                                                                                                                                                                                                                                                                                                                                                                                                                                                                                                                                                                                                                                                                                                                                                                                                                                                                                                                                                                                                                                             | Time Left: 32d 00:             | 26:33                     | Bid on this Listing                                                                                                                                                                                                                                                                                                                                                        |                             |
| ſ                            | Format                                                                                                                                                                                                                                                                                                                                                                                                                                                                                                                                                                                                                                                                                                                                                                                                                                                                                                                                                                                                                                                                                                                                                                                                                                                      | Client Purchase                | Ask Question View A       |                                                                                                                                                                                                                                                                                                                                                                            | ed                          |
|                              | Format:       Client Purchase         ProRFx ID:       RFQ0213140000580         Solicitation No:       BCPS999         ProRFx Type:       RFQ: Supplies         Template:       RFQ (New Supplies)         Listing Category:       Electronics Vendors (tablets, computers, etc.)         Summary:       Lenovo Computers         Listed By:       Baltimore City Public Schools         Industry Type:       Boarding schools, elementary or secondary         Contact Name:       Bryan Bos         Contact Fnail:       bryan@k12buy.com         Contact Phone:       (702) 468-1852 x2891         Ship to Location:       0242 Northwood El         Address1:       School# 0242         Address2:       5201 Loch Raven Blvd         City: Baltimore       State: MD       Zip/Postal: 21239         Listing Class::       RFQ       Request For Quote         Listing Ends After:       End Date/Time reached       Listing End Date:         Jai/2014 1:00:00 PM EST       Bid Closes:       3/31/2014 1:00:00 PM EST         Bid Closes:       3/31/2014 1:00:00 PM EST       Please bid on the following item(\$) below:         When finished quoting please "SUBMIT BID TO CUSTOMER"       When finished quoting please "SUBMIT BID TO CUSTOMER" |                                |                           | <ul> <li>Instructions for use         <ul> <li>Carefully review the clients information and requirements on the left.</li> </ul> </li> <li>If you have question about this listing click the Ask Question line</li> <li>To view answers, click the View Answers link. If the View Answers link. If the View Answers link is disabled, there are no answers yet.</li> </ul> |                             |
|                              | Qty:<br>Unit of Measure:<br>Type of Product:<br>MFG Name:<br>MFG Part No.:<br>MFG Model No.:<br>1920x1000 scree<br>Photos:                                                                                                                                                                                                                                                                                                                                                                                                                                                                                                                                                                                                                                                                                                                                                                                                                                                                                                                                                                                                                                                                                                                                  | Computers<br>Lenovo<br>SD10293 | No Bid                    |                                                                                                                                                                                                                                                                                                                                                                            |                             |

|                                |                                                                     |                                                                |       | Add to Watch List                                                            | 💫 Print View                          | Share: 🖂 📑                      | <b>y</b> |
|--------------------------------|---------------------------------------------------------------------|----------------------------------------------------------------|-------|------------------------------------------------------------------------------|---------------------------------------|---------------------------------|----------|
|                                | Time Left: 32d 0                                                    | 0:26:33                                                        | Did   | n this Listing                                                               |                                       |                                 |          |
|                                |                                                                     | Ask Question   View Ans                                        |       | n this Listing                                                               |                                       | * Require                       | ed       |
| Format:                        | Client Purchase                                                     |                                                                |       |                                                                              |                                       | . toqui                         | ~        |
| ProRFx ID:                     | RFQ02131400000580                                                   |                                                                | 🚺 I   | nstructions for use                                                          | ,                                     |                                 |          |
| Solicitation No:               | BCPS999                                                             |                                                                |       | <ul> <li>Carefully review the clie</li> </ul>                                | ents information and                  | requirements                    |          |
| ProRFx Type:                   | RFQ: Supplies                                                       |                                                                |       | on the left.                                                                 |                                       |                                 |          |
| Template:                      | RFQ (New Supplies)<br>Electronics Vendors (table                    | ats computers etc.)                                            |       | <ul> <li>If you wish to respond t</li> </ul>                                 |                                       |                                 |          |
| Summary:                       | Lenovo Computers                                                    | eto, computero, etc.)                                          |       | this item" link and com<br>Click the <next> or &lt;</next>                   | PREVIOUS> buttons                     | ented to you.<br>s to navigate. |          |
| Listed By:                     | Baltimore City Public So                                            | chools                                                         |       |                                                                              |                                       | -                               |          |
| Industry Type:                 | Boarding schools, elemer                                            |                                                                |       | <ul> <li>Once all of the required<br/>may submit your response.</li> </ul>   |                                       | itered, you                     |          |
| Contact Name:                  | Bryan Bos                                                           |                                                                |       |                                                                              |                                       |                                 |          |
| Contact Email:                 | bryan@k12buy.com                                                    |                                                                |       | <ul> <li>You will be able to save<br/>your response later if your</li> </ul> |                                       |                                 |          |
| Contact Phone:                 | (702) 468-1852 ×2891                                                |                                                                |       | Listing End Date.                                                            | · · · · · · · · · · · · · · · · · · · |                                 |          |
| Ship to Location:<br>Address1: | 0242 Northwood El<br>School# 0242                                   |                                                                |       | You may not be require                                                       | ed to quote on all iten               | ns. Carefully                   |          |
| Address2:                      | 5201 Loch Raven Blvd                                                |                                                                |       | read all instructions and                                                    | d make use of the "A                  | sk Questions                    |          |
| City: Baltimore                | State: MD                                                           | Zip/Postal: 21239                                              |       | & View Answers" link to<br>under the Time Left ind                           |                                       | page just                       |          |
| Listing Class.:                | RFQ Request Fo                                                      |                                                                | Recoo | ncoc aro Logally Bindin                                                      | a co triplo obcol                     | k vour work!                    |          |
|                                | r: End Date/Time reached                                            |                                                                | Respo | nses are Legally Bindin                                                      | g, so unple check                     | k your work:                    |          |
| -                              | 3/31/2014 1:00:00 PM ES                                             | т                                                              | 0.0   |                                                                              |                                       |                                 |          |
|                                |                                                                     |                                                                | OR    |                                                                              |                                       |                                 |          |
| Bid Closes:                    | 3/31/2014 1:00:00 PM ES                                             | ST                                                             | O O   | Back to View Listings                                                        |                                       |                                 |          |
| When fir                       | bid on the follow<br>nished quoting please "SUB<br>DRFx Item 1 of 2 | ING Item(s) below:<br>MIT BID TO CUSTOMER"<br>Bid on this iten |       |                                                                              |                                       |                                 |          |
| Type of Produ                  | ct: Computers                                                       | My Bid                                                         |       |                                                                              |                                       |                                 |          |
|                                | what is needed:<br>100<br>EACH                                      | No Bid                                                         |       |                                                                              |                                       |                                 |          |
| Type of Product:               | -                                                                   |                                                                |       | Listing/So                                                                   | licitatio                             | n line                          |          |
|                                | Lenovo                                                              |                                                                |       |                                                                              | incitatio                             | inc                             |          |
| MFG Part No.:                  |                                                                     |                                                                |       | informatio                                                                   | on (wha                               | t vou                           |          |
| MFG Model No.:                 |                                                                     |                                                                |       |                                                                              |                                       |                                 |          |
| 1920x1000 scre                 | en rez 17" etc.                                                     |                                                                |       | would be                                                                     | hidding                               | on)                             |          |
|                                |                                                                     |                                                                |       |                                                                              | Sidding                               | , ony                           |          |
|                                |                                                                     |                                                                |       |                                                                              |                                       |                                 |          |