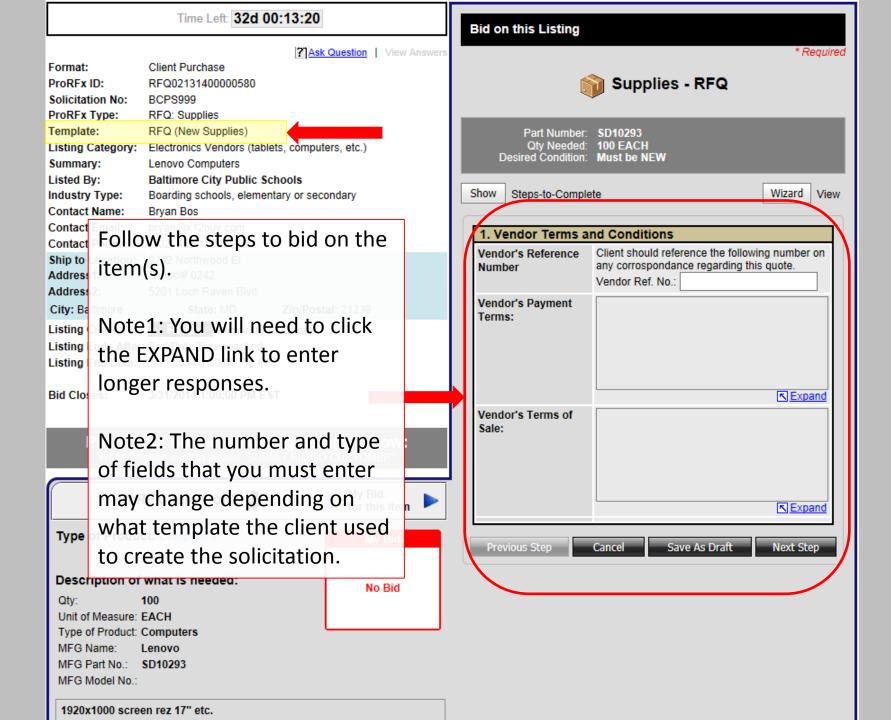

|                                                                                                                                                                                                                                                        | Time Left: 32d 00:1                                                                                                                                                  | 3:20                                                                                                                                                     | Bid on this Listing                                                       |                                                                                                                                          |  |  |  |
|--------------------------------------------------------------------------------------------------------------------------------------------------------------------------------------------------------------------------------------------------------|----------------------------------------------------------------------------------------------------------------------------------------------------------------------|----------------------------------------------------------------------------------------------------------------------------------------------------------|---------------------------------------------------------------------------|------------------------------------------------------------------------------------------------------------------------------------------|--|--|--|
| Format:<br>ProRFx ID:<br>Solicitation No:                                                                                                                                                                                                              | Client Purchase<br>RFQ02131400000580<br>BCPS999                                                                                                                      | <b>Ask Question</b> View Answers                                                                                                                         |                                                                           | * Required                                                                                                                               |  |  |  |
| ProRFx Type:<br>Template:<br>Listing Category:<br>Summary:<br>Listed By:<br>Industry Type:<br>Contact Name:                                                                                                                                            | RFQ: Supplies<br>RFQ (New Supplies)<br>Electronics Vendors (tablets,<br>Lenovo Computers<br>Baltimore City Public Schoo<br>Boarding schools, elementary<br>Bryan Bos | bls                                                                                                                                                      | Part Number:<br>Qty Needed:<br>Desired Condition:<br>Show Steps-to-Comple | 100 EACH<br>Must be NEW                                                                                                                  |  |  |  |
| Contact Email:<br>Contact Phone:<br>Ship to Location:<br>Address1:<br>Address2:                                                                                                                                                                        | bryan@k12buy.com<br>(702) 468-1852 x2891<br>0242 Northwood El<br>School# 0242<br>5201 Loch Raven Blvd                                                                |                                                                                                                                                          | 1. Vendor Terms a<br>Vendor's Reference<br>Number                         | nd Conditions<br>Client should reference the following number on<br>any corrospondance regarding this quote.<br>Vendor Ref. No.: BID0303 |  |  |  |
| City: Baltimore<br>Listing Class.:<br>Listing Ends After:                                                                                                                                                                                              |                                                                                                                                                                      | ip/Postal: 21239<br>uote                                                                                                                                 | Vendor's Payment<br>Terms:                                                | Net 30                                                                                                                                   |  |  |  |
| When fini                                                                                                                                                                                                                                              | bid on the following<br>shed quoting please "SUBMIT<br>RFx Item 1 of 2                                                                                               |                                                                                                                                                          | Vendor's Terms of<br>Sale:                                                | 1/3 down to start, 2/3 at completion                                                                                                     |  |  |  |
| Type of Product: Computers My Bid                                                                                                                                                                                                                      |                                                                                                                                                                      |                                                                                                                                                          | Previous Step Cancel Save As Draft Next Step                              |                                                                                                                                          |  |  |  |
| Description of what is needed:         Qty:       100         Unit of Measure: EACH         Type of Product: Computers         MFG Name:       Lenovo         MFG Part No.:       SD10293         MFG Model No.:         1920x1000 screen rez 17" etc. |                                                                                                                                                                      | After filling in fields, click NEXT<br>button to get to next step (or Save As<br>Draft to save your work to the DRAFT<br>folder), or cancel to terminate |                                                                           |                                                                                                                                          |  |  |  |