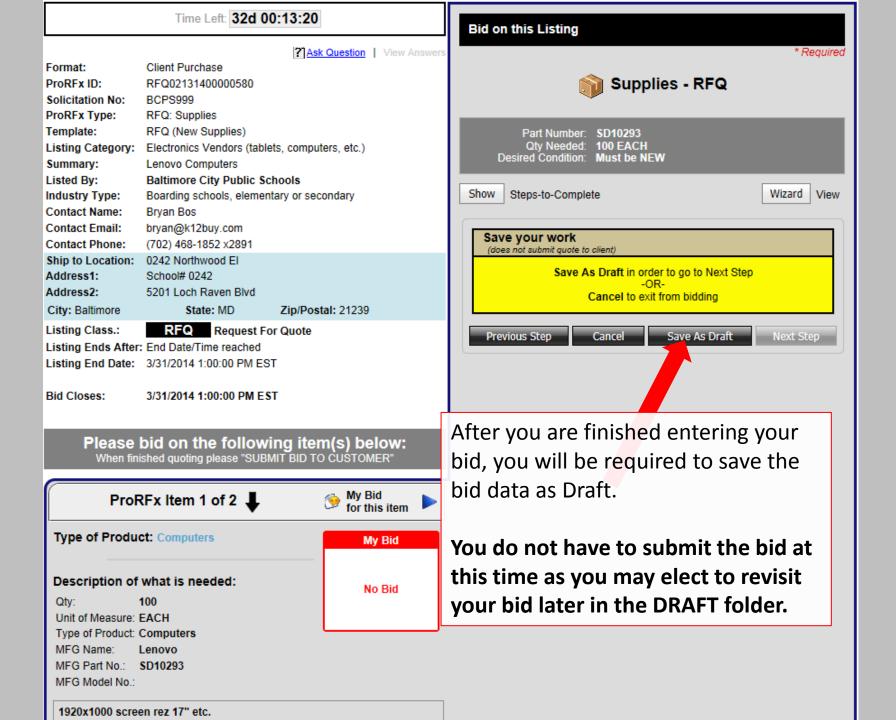

|                                                                                                                                                                                                                                                        | Time Left: 32d 00:1                                                                                                                                                  | 3:20                                                                                                                                                     | Bid on this Listing                                                       |                                                                                                                                          |  |  |  |
|--------------------------------------------------------------------------------------------------------------------------------------------------------------------------------------------------------------------------------------------------------|----------------------------------------------------------------------------------------------------------------------------------------------------------------------|----------------------------------------------------------------------------------------------------------------------------------------------------------|---------------------------------------------------------------------------|------------------------------------------------------------------------------------------------------------------------------------------|--|--|--|
| Format:<br>ProRFx ID:<br>Solicitation No:                                                                                                                                                                                                              | Client Purchase<br>RFQ02131400000580<br>BCPS999                                                                                                                      | <b>Ask Question</b> View Answers                                                                                                                         |                                                                           | * Required                                                                                                                               |  |  |  |
| ProRFx Type:<br>Template:<br>Listing Category:<br>Summary:<br>Listed By:<br>Industry Type:<br>Contact Name:                                                                                                                                            | RFQ: Supplies<br>RFQ (New Supplies)<br>Electronics Vendors (tablets,<br>Lenovo Computers<br>Baltimore City Public Schoo<br>Boarding schools, elementary<br>Bryan Bos | bls                                                                                                                                                      | Part Number:<br>Qty Needed:<br>Desired Condition:<br>Show Steps-to-Comple | 100 EACH<br>Must be NEW                                                                                                                  |  |  |  |
| Contact Email:<br>Contact Phone:<br>Ship to Location:<br>Address1:<br>Address2:                                                                                                                                                                        | bryan@k12buy.com<br>(702) 468-1852 x2891<br>0242 Northwood El<br>School# 0242<br>5201 Loch Raven Blvd                                                                |                                                                                                                                                          | 1. Vendor Terms a<br>Vendor's Reference<br>Number                         | nd Conditions<br>Client should reference the following number on<br>any corrospondance regarding this quote.<br>Vendor Ref. No.: BID0303 |  |  |  |
| City: Baltimore<br>Listing Class.:<br>Listing Ends After:                                                                                                                                                                                              |                                                                                                                                                                      | ip/Postal: 21239<br>uote                                                                                                                                 | Vendor's Payment<br>Terms:                                                | Net 30                                                                                                                                   |  |  |  |
| When fini                                                                                                                                                                                                                                              | bid on the following<br>shed quoting please "SUBMIT<br>RFx Item 1 of 2                                                                                               |                                                                                                                                                          | Vendor's Terms of<br>Sale:                                                | 1/3 down to start, 2/3 at completion                                                                                                     |  |  |  |
| Type of Product: Computers My Bid                                                                                                                                                                                                                      |                                                                                                                                                                      |                                                                                                                                                          | Previous Step Cancel Save As Draft Next Step                              |                                                                                                                                          |  |  |  |
| Description of what is needed:         Qty:       100         Unit of Measure: EACH         Type of Product: Computers         MFG Name:       Lenovo         MFG Part No.:       SD10293         MFG Model No.:         1920x1000 screen rez 17" etc. |                                                                                                                                                                      | After filling in fields, click NEXT<br>button to get to next step (or Save As<br>Draft to save your work to the DRAFT<br>folder), or cancel to terminate |                                                                           |                                                                                                                                          |  |  |  |