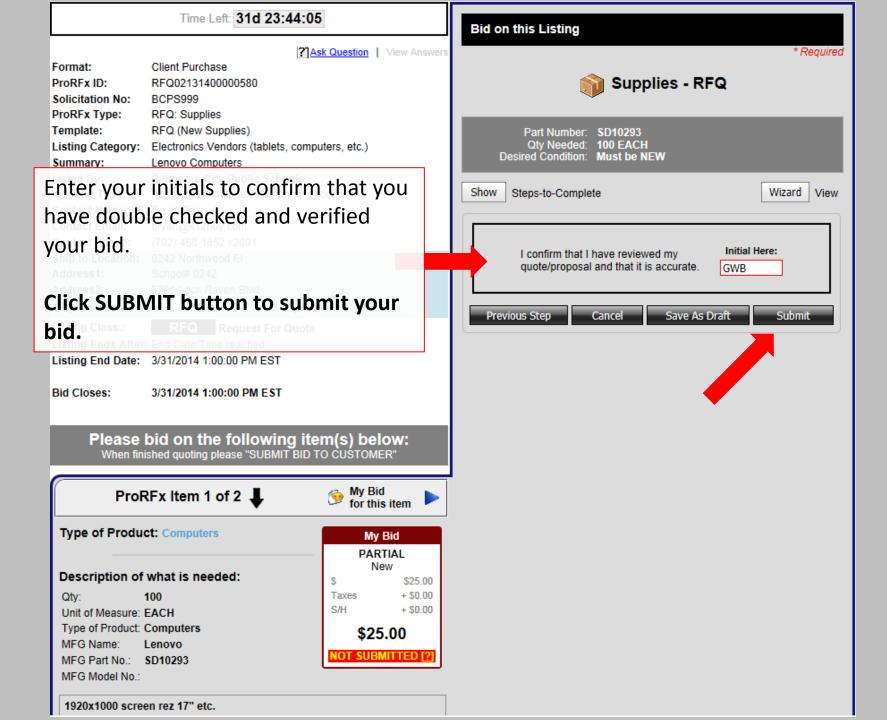

|                                                                                                                                                                                                                                                        | Time Left: 32d 00:1                                                                                                                                                  | 3:20                                                                                                                                                     | Bid on this Listing                                                       |                                                                                                                                          |  |  |  |
|--------------------------------------------------------------------------------------------------------------------------------------------------------------------------------------------------------------------------------------------------------|----------------------------------------------------------------------------------------------------------------------------------------------------------------------|----------------------------------------------------------------------------------------------------------------------------------------------------------|---------------------------------------------------------------------------|------------------------------------------------------------------------------------------------------------------------------------------|--|--|--|
| Format:<br>ProRFx ID:<br>Solicitation No:                                                                                                                                                                                                              | Client Purchase<br>RFQ02131400000580<br>BCPS999                                                                                                                      | <b>Ask Question</b> View Answers                                                                                                                         |                                                                           | * Required                                                                                                                               |  |  |  |
| ProRFx Type:<br>Template:<br>Listing Category:<br>Summary:<br>Listed By:<br>Industry Type:<br>Contact Name:                                                                                                                                            | RFQ: Supplies<br>RFQ (New Supplies)<br>Electronics Vendors (tablets,<br>Lenovo Computers<br>Baltimore City Public Schoo<br>Boarding schools, elementary<br>Bryan Bos | bls                                                                                                                                                      | Part Number:<br>Qty Needed:<br>Desired Condition:<br>Show Steps-to-Comple | 100 EACH<br>Must be NEW                                                                                                                  |  |  |  |
| Contact Email:<br>Contact Phone:<br>Ship to Location:<br>Address1:<br>Address2:                                                                                                                                                                        | bryan@k12buy.com<br>(702) 468-1852 x2891<br>0242 Northwood El<br>School# 0242<br>5201 Loch Raven Blvd                                                                |                                                                                                                                                          | 1. Vendor Terms a<br>Vendor's Reference<br>Number                         | nd Conditions<br>Client should reference the following number on<br>any corrospondance regarding this quote.<br>Vendor Ref. No.: BID0303 |  |  |  |
| City: Baltimore<br>Listing Class.:<br>Listing Ends After:                                                                                                                                                                                              |                                                                                                                                                                      | ip/Postal: 21239<br>uote                                                                                                                                 | Vendor's Payment<br>Terms:                                                | Net 30                                                                                                                                   |  |  |  |
| When fini                                                                                                                                                                                                                                              | bid on the following<br>shed quoting please "SUBMIT<br>RFx Item 1 of 2                                                                                               |                                                                                                                                                          | Vendor's Terms of<br>Sale:                                                | 1/3 down to start, 2/3 at completion                                                                                                     |  |  |  |
| Type of Product: Computers My Bid                                                                                                                                                                                                                      |                                                                                                                                                                      |                                                                                                                                                          | Previous Step Cancel Save As Draft Next Step                              |                                                                                                                                          |  |  |  |
| Description of what is needed:         Qty:       100         Unit of Measure: EACH         Type of Product: Computers         MFG Name:       Lenovo         MFG Part No.:       SD10293         MFG Model No.:         1920x1000 screen rez 17" etc. |                                                                                                                                                                      | After filling in fields, click NEXT<br>button to get to next step (or Save As<br>Draft to save your work to the DRAFT<br>folder), or cancel to terminate |                                                                           |                                                                                                                                          |  |  |  |