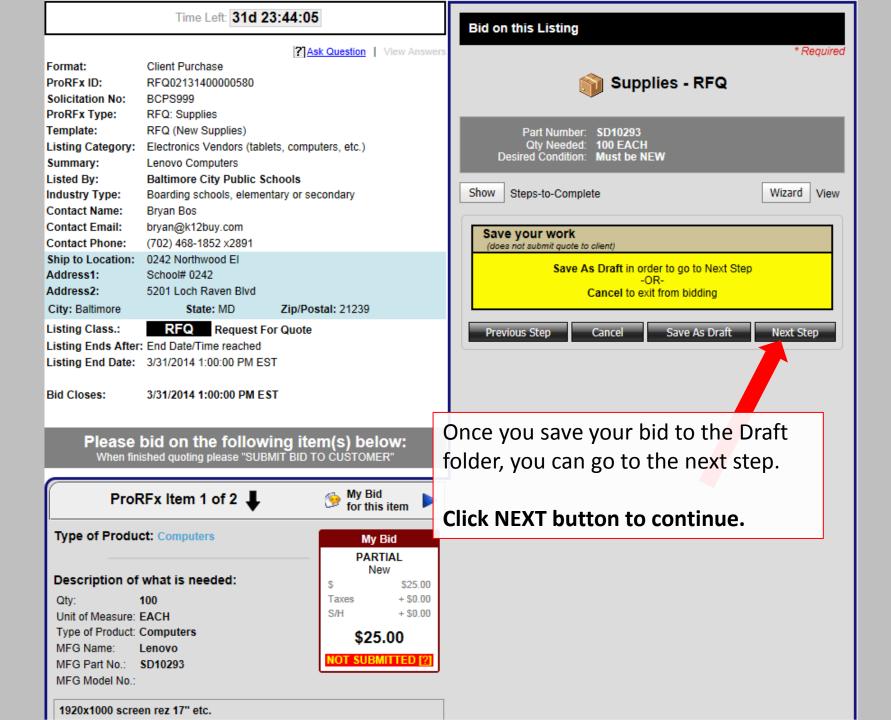

| le Marylan                        | l.ProRFx 🖥                                                                                                                                                                                                                                                                                                                                                                                                        |                                                                                                                                                                                                                                                                                                                                                                                                                                                                                                                                                                                                                                                          | Welcome Mo                 |
|-----------------------------------|-------------------------------------------------------------------------------------------------------------------------------------------------------------------------------------------------------------------------------------------------------------------------------------------------------------------------------------------------------------------------------------------------------------------|----------------------------------------------------------------------------------------------------------------------------------------------------------------------------------------------------------------------------------------------------------------------------------------------------------------------------------------------------------------------------------------------------------------------------------------------------------------------------------------------------------------------------------------------------------------------------------------------------------------------------------------------------------|----------------------------|
| Home Listings - My                |                                                                                                                                                                                                                                                                                                                                                                                                                   | Submitted     O 1 on Watch List                                                                                                                                                                                                                                                                                                                                                                                                                                                                                                                                                                                                                          | Welcome, Alien One Sign Or |
| ome » <u>Listings</u> » Advertise | Listings » View                                                                                                                                                                                                                                                                                                                                                                                                   |                                                                                                                                                                                                                                                                                                                                                                                                                                                                                                                                                                                                                                                          |                            |
| Back to View Listings             |                                                                                                                                                                                                                                                                                                                                                                                                                   | Add to Watch List 🕞 Print View Share: 🖂 📑                                                                                                                                                                                                                                                                                                                                                                                                                                                                                                                                                                                                                | <b>Y</b>                   |
|                                   | Time Left: 32d 00:26:33                                                                                                                                                                                                                                                                                                                                                                                           | Bid on this Listing                                                                                                                                                                                                                                                                                                                                                                                                                                                                                                                                                                                                                                      |                            |
|                                   | Format: Client Purchase<br>ProRFx ID: RFQ02131400000580<br>Solicitation No: BCPS999<br>ProRFx Type: RFQ: Supplies<br>Template: RFQ (New Supplies)<br>Listing Category: Electronics Vendors (tablets, computers, etc.)<br>Summary: Lenovo Computers<br>Listed By: Baltimore City Public Schools<br>Inductor Tune: Poording schools elementativ or coondery<br>Cor<br>Cor<br>Cor<br>Cor<br>Cor<br>Cor<br>Cor<br>Cor | <ul> <li>Click the «NEXT&gt; or «PREVIOUS» buttons to navigate.</li> <li>Once all of the required fields have been entered, you may submit your response.</li> <li>You will be able to save your work at any time and submit your response later if you with, so long as it is before the Listing End Date.</li> <li>You may not be required to quote on all items. Carefully read all instructions and make use of the "Ask Questions &amp; View Answers" link towards the top of the page just under the Time Left indicator.</li> <li>Responses are Legally Binding, so triple check your work!</li> <li>OR</li> <li>Back to View Listings</li> </ul> |                            |