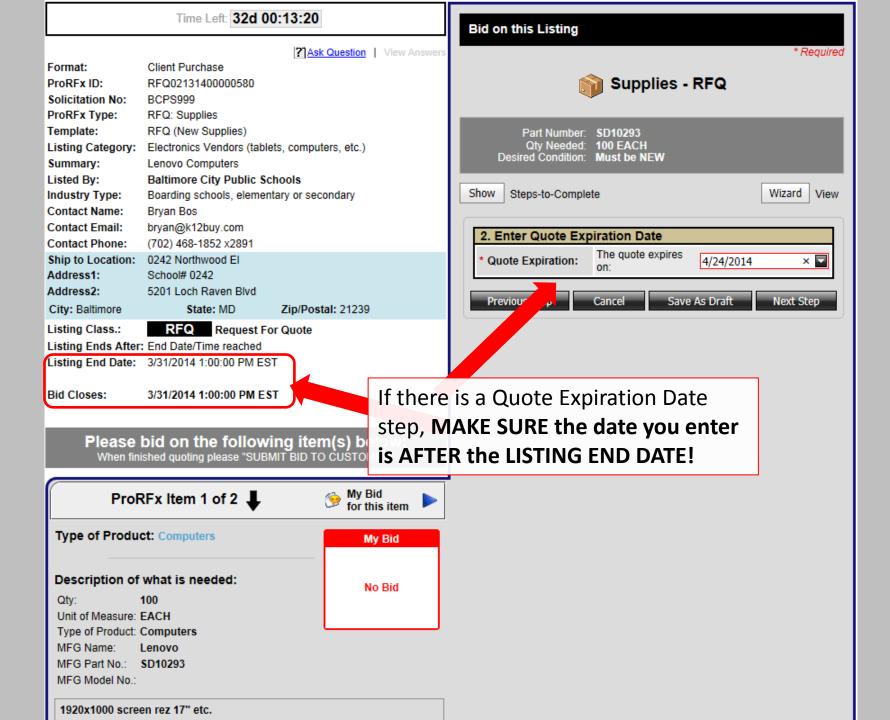

|                                                                                                                                                                                                                                                        | Time Left: 32d 00:1                                                                                                                                                  | 3:20                                                                                                                                                     | Bid on this Listing                                                       |                                                                                                                                          |  |  |  |
|--------------------------------------------------------------------------------------------------------------------------------------------------------------------------------------------------------------------------------------------------------|----------------------------------------------------------------------------------------------------------------------------------------------------------------------|----------------------------------------------------------------------------------------------------------------------------------------------------------|---------------------------------------------------------------------------|------------------------------------------------------------------------------------------------------------------------------------------|--|--|--|
| Format:<br>ProRFx ID:<br>Solicitation No:                                                                                                                                                                                                              | Client Purchase<br>RFQ02131400000580<br>BCPS999                                                                                                                      | <b>Ask Question</b> View Answers                                                                                                                         |                                                                           | * Required                                                                                                                               |  |  |  |
| ProRFx Type:<br>Template:<br>Listing Category:<br>Summary:<br>Listed By:<br>Industry Type:<br>Contact Name:                                                                                                                                            | RFQ: Supplies<br>RFQ (New Supplies)<br>Electronics Vendors (tablets,<br>Lenovo Computers<br>Baltimore City Public Schoo<br>Boarding schools, elementary<br>Bryan Bos | bls                                                                                                                                                      | Part Number:<br>Qty Needed:<br>Desired Condition:<br>Show Steps-to-Comple | 100 EACH<br>Must be NEW                                                                                                                  |  |  |  |
| Contact Email:<br>Contact Phone:<br>Ship to Location:<br>Address1:<br>Address2:                                                                                                                                                                        | bryan@k12buy.com<br>(702) 468-1852 x2891<br>0242 Northwood El<br>School# 0242<br>5201 Loch Raven Blvd                                                                |                                                                                                                                                          | 1. Vendor Terms a<br>Vendor's Reference<br>Number                         | nd Conditions<br>Client should reference the following number on<br>any corrospondance regarding this quote.<br>Vendor Ref. No.: BID0303 |  |  |  |
| City: Baltimore<br>Listing Class.:<br>Listing Ends After:                                                                                                                                                                                              |                                                                                                                                                                      | ip/Postal: 21239<br>uote                                                                                                                                 | Vendor's Payment<br>Terms:                                                | Net 30                                                                                                                                   |  |  |  |
| When fini                                                                                                                                                                                                                                              | bid on the following<br>shed quoting please "SUBMIT<br>RFx Item 1 of 2                                                                                               |                                                                                                                                                          | Vendor's Terms of<br>Sale:                                                | 1/3 down to start, 2/3 at completion                                                                                                     |  |  |  |
| Type of Product: Computers My Bid                                                                                                                                                                                                                      |                                                                                                                                                                      |                                                                                                                                                          | Previous Step Cancel Save As Draft Next Step                              |                                                                                                                                          |  |  |  |
| Description of what is needed:         Qty:       100         Unit of Measure: EACH         Type of Product: Computers         MFG Name:       Lenovo         MFG Part No.:       SD10293         MFG Model No.:         1920x1000 screen rez 17" etc. |                                                                                                                                                                      | After filling in fields, click NEXT<br>button to get to next step (or Save As<br>Draft to save your work to the DRAFT<br>folder), or cancel to terminate |                                                                           |                                                                                                                                          |  |  |  |