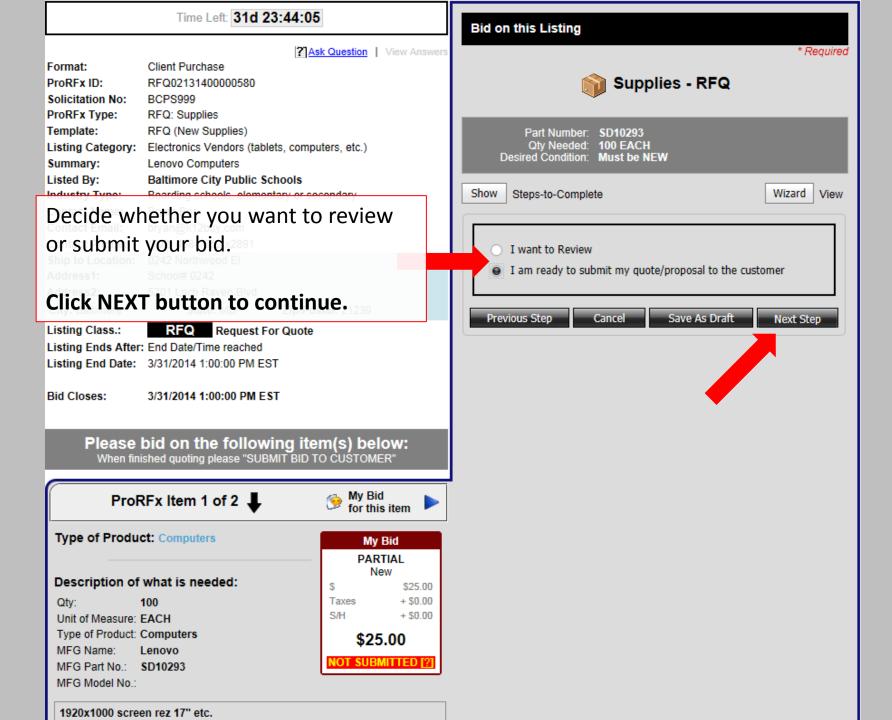

|                                |                                                                     |                                                                |       | Add to Watch List                                                            | 💫 Print View                          | Share: 🖂 📑                      | <b>y</b> |
|--------------------------------|---------------------------------------------------------------------|----------------------------------------------------------------|-------|------------------------------------------------------------------------------|---------------------------------------|---------------------------------|----------|
|                                | Time Left: 32d 0                                                    | 0:26:33                                                        | Did   | n this Listing                                                               |                                       |                                 |          |
|                                |                                                                     | Ask Question   View Ans                                        |       | n this Listing                                                               |                                       | * Require                       | ed       |
| Format:                        | Client Purchase                                                     |                                                                |       |                                                                              |                                       | . toqui                         | ~        |
| ProRFx ID:                     | RFQ02131400000580                                                   |                                                                | 🚺 I   | nstructions for use                                                          | ,                                     |                                 |          |
| Solicitation No:               | BCPS999                                                             |                                                                |       | <ul> <li>Carefully review the clie</li> </ul>                                | ents information and                  | requirements                    |          |
| ProRFx Type:                   | RFQ: Supplies                                                       |                                                                |       | on the left.                                                                 |                                       |                                 |          |
| Template:                      | RFQ (New Supplies)<br>Electronics Vendors (table                    | ats computers etc.)                                            |       | <ul> <li>If you wish to respond t</li> </ul>                                 |                                       |                                 |          |
| Summary:                       | Lenovo Computers                                                    | eto, computero, etc.)                                          |       | this item" link and com<br>Click the <next> or &lt;</next>                   | PREVIOUS> buttons                     | ented to you.<br>s to navigate. |          |
| Listed By:                     | Baltimore City Public So                                            | chools                                                         |       |                                                                              |                                       | -                               |          |
| Industry Type:                 | Boarding schools, elemer                                            |                                                                |       | <ul> <li>Once all of the required<br/>may submit your response.</li> </ul>   |                                       | itered, you                     |          |
| Contact Name:                  | Bryan Bos                                                           |                                                                |       |                                                                              |                                       |                                 |          |
| Contact Email:                 | bryan@k12buy.com                                                    |                                                                |       | <ul> <li>You will be able to save<br/>your response later if your</li> </ul> |                                       |                                 |          |
| Contact Phone:                 | (702) 468-1852 ×2891                                                |                                                                |       | Listing End Date.                                                            | · · · · · · · · · · · · · · · · · · · |                                 |          |
| Ship to Location:<br>Address1: | 0242 Northwood El<br>School# 0242                                   |                                                                |       | You may not be require                                                       | ed to quote on all iten               | ns. Carefully                   |          |
| Address2:                      | 5201 Loch Raven Blvd                                                |                                                                |       | read all instructions and                                                    | d make use of the "A                  | sk Questions                    |          |
| City: Baltimore                | State: MD                                                           | Zip/Postal: 21239                                              |       | & View Answers" link to<br>under the Time Left ind                           |                                       | page just                       |          |
| Listing Class.:                | RFQ Request Fo                                                      |                                                                | Recoo | ncoc aro Logally Bindin                                                      | a co triplo obcol                     | k vour work!                    |          |
|                                | r: End Date/Time reached                                            |                                                                | Respo | nses are Legally Bindin                                                      | g, so unple check                     | k your work:                    |          |
| -                              | 3/31/2014 1:00:00 PM ES                                             | т                                                              | 0.0   |                                                                              |                                       |                                 |          |
|                                |                                                                     |                                                                | OR    |                                                                              |                                       |                                 |          |
| Bid Closes:                    | 3/31/2014 1:00:00 PM ES                                             | ST                                                             | O O   | Back to View Listings                                                        |                                       |                                 |          |
| When fir                       | bid on the follow<br>nished quoting please "SUB<br>DRFx Item 1 of 2 | ING Item(s) below:<br>MIT BID TO CUSTOMER"<br>Bid on this iten |       |                                                                              |                                       |                                 |          |
| Type of Produ                  | ct: Computers                                                       | My Bid                                                         |       |                                                                              |                                       |                                 |          |
|                                | what is needed:<br>100<br>EACH                                      | No Bid                                                         |       |                                                                              |                                       |                                 |          |
| Type of Product:               | -                                                                   |                                                                |       | Listing/So                                                                   | licitatio                             | n line                          |          |
|                                | Lenovo                                                              |                                                                |       |                                                                              | incitatio                             | inc                             |          |
| MFG Part No.:                  |                                                                     |                                                                |       | informatio                                                                   | on (wha                               | t vou                           |          |
| MFG Model No.:                 |                                                                     |                                                                |       |                                                                              |                                       |                                 |          |
| 1920x1000 scre                 | en rez 17" etc.                                                     |                                                                |       | would be                                                                     | hidding                               | on)                             |          |
|                                |                                                                     |                                                                |       |                                                                              | Sidding                               | , ony                           |          |
|                                |                                                                     |                                                                |       |                                                                              |                                       |                                 |          |