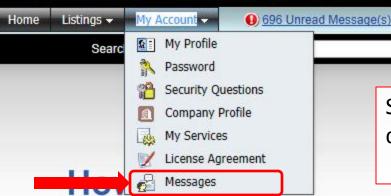

Welcome, Alien One Sign Out

does it cost you to save money? Select the Messages option to view the answers to questions you asked regarding solicitations.

1 2 on Watch List

or Browse State/Province ▼

Bleeding Edge Technology Extreme Automation and Collaboration.