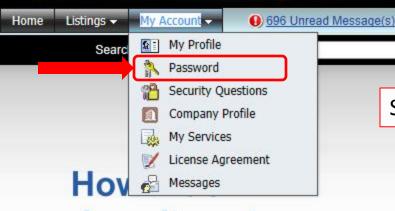

Addressing your unique requirements and constraints within minutes.

Welcome, Alien One Sign Out

does it cost you to save money? Select this option to update your password.

1 2 on Watch List

or Browse State/Province ▼