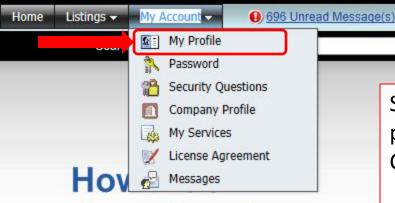

in All Classifications

More Participation with less resources and cost.

Explore

Fully Customizable

Addressing your unique requirements and constraints within minutes.

Help v

Welcome, Alien One Sign Out

does it cost you to save money? Select the My Profile option to edit your personal profile settings, such as phone number, email, Category Types, Sales Territory, etc.