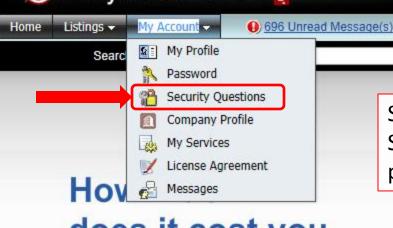

Addressing your unique requirements and constraints within minutes.

Welcome, Alien One Sign Out

does it cost you to save money?

Select this option to update your security questions. Security Questions are used if you forget your password.