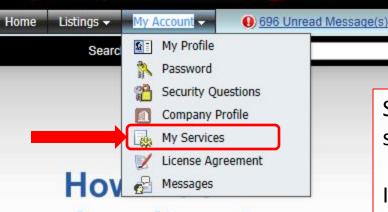

does it cost you to save money? Select the My Services option to edit your optional services and notifications settings.

1 2 on Watch List

or Browse State/Province ▼

If you want to make a change, 1st click the CHANGE button at the bottom of the screen, then check the desired options, then click the SAVE button at the bottom to record the change.