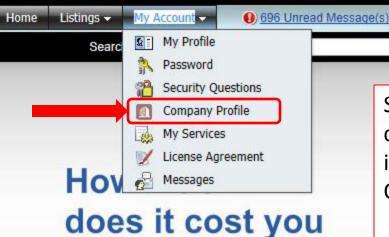

in All Classifications

Explore

Fully Customizable

Addressing your unique requirements and constraints within minutes.

Welcome, Alien One Sign Out

Select the Company Profile option to edit your companies profile settings, such as contact information, Insurance information, EEO Qualifications, NAICS setting, and Category Types.

1 2 on Watch List

or Browse State/Province ▼

1<sup>st</sup> click the EDIT icon/link in the section(s) you wish to edit, then when you are finished making your changes, click the SAVE button at the bottom to record the change.

**NOTE: Category Types are used to match YOUR** COMPANY to the listings it may be interested in. This is how ProRFx® knows whether or not to send an email notification to the email address listed in **Company Email.** 